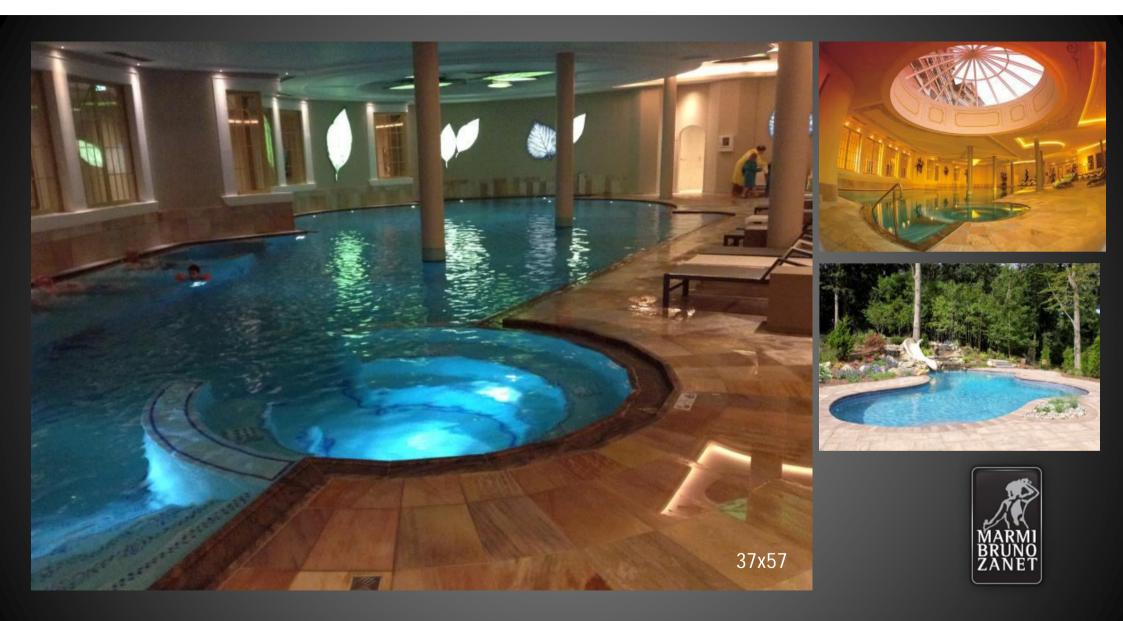

MENT, ENSURE MAXIMUM PRODUCTIVITY AND OPTIMUM EARNINGS. ONGOING RESEARCH, LEADING-EDGE TECHNOLOGIES, DESIRE, ENTHUSIASM AND ENTREPRENEURIAL VIVACITY: THESE ARE THE RESOURCES PUT TO WORK EVERY DAY BY MARMI BRUNO ZANET TO GIVE HIGH QUALITY ANSWERS TO ITS CLIENTELE, OFFERING PRODUCTS DESTINED TO LEAVE INDELIBLE MARKS ON THE STORY OF STONE. THANKS TO ITS OWN MATERIALS, MARMI BRUNO ZANET HAS CONTRIBUTED TO CREATION OF IMPORTANT ARCHITECTURAL CONSTRUCTIONS THROUGHOUT THE WORLD. THESE CAN BE FOUND, IN PARTICULAR, IN SPAIN, FRANCE, GERMANY, AUSTRIA, THE UNITED STATES, CANADA, CHINA, TAIWAN, SINGAPORE, HONG KONG, JAPAN, MALAYSIA AND INDONESIA. NOWADAYS, WE ARE PROUD TO INTRODUCE A NEW PRODUCT: QUARTZITE IN SLATE TO COMPLETE OUR WIDE RANGE OF MATERIALS





#### WHITE















# Yellow











## PINK







## GREEN























37x37