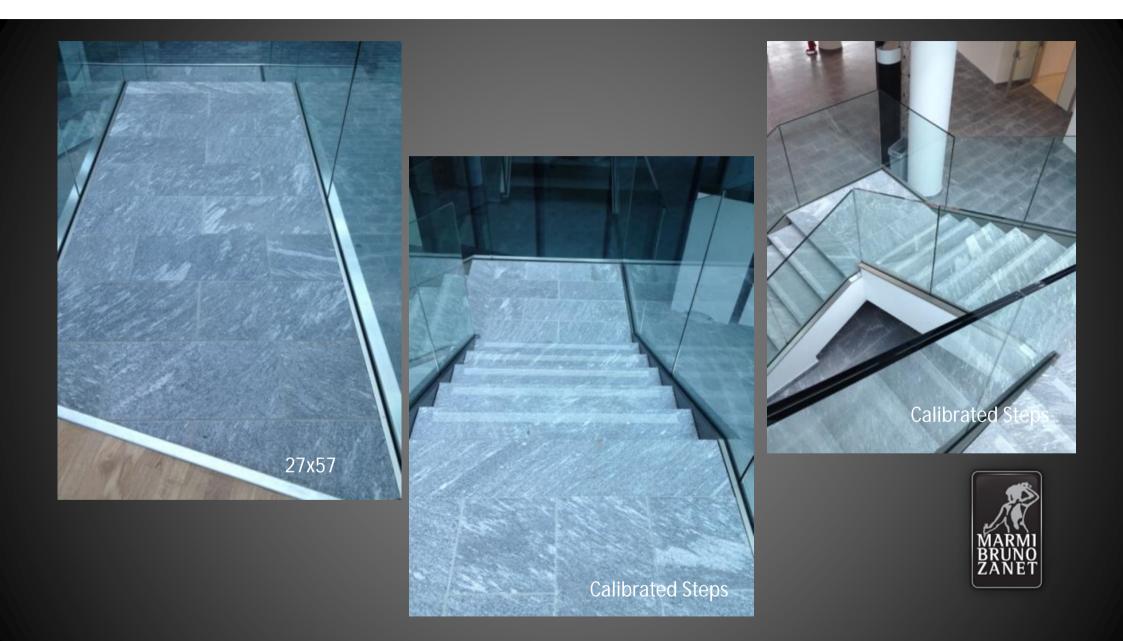

AND OPTIMUM EARNINGS. ONGOING RESEARCH, LEADING-EDGE TECHNOLOGIES, DESIRE, ENTHUSIASM AND ENTREPRENEURIAL VIVACITY: THESE ARE THE RESOURCES PUT TO WORK EVERY DAY BY MARMI BRUNO ZANET TO GIVE HIGH QUALITY ANSWERS TO ITS CLIENTELE, OFFERING PRODUCTS DESTINED TO LEAVE INDELIBLE MARKS ON THE STORY OF STONE. THANKS TO ITS OWN MATERIALS, MARMI BRUNO ZANET HAS CONTRIBUTED TO CREATION OF IMPORTANT ARCHITECTURAL CONSTRUCTIONS THROUGHOUT THE WORLD. THESE CAN BE FOUND, IN PARTICULAR, IN SPAIN, FRANCE, GERMANY, AUSTRIA, THE UNITED STATES, CANADA, CHINA, TAIWAN, SINGAPORE, HONG KONG, JAPAN, MALAYSIA AND INDONESIA. NOWADAYS, WE ARE PROUD TO INTRODUCE A NEW PRODUCT: QUARTZITE IN SLATE TO COMPLETE OUR WIDE RANGE OF MATERIALS





#### WHITE















# Yellow











## PINK







## GREEN























37x37